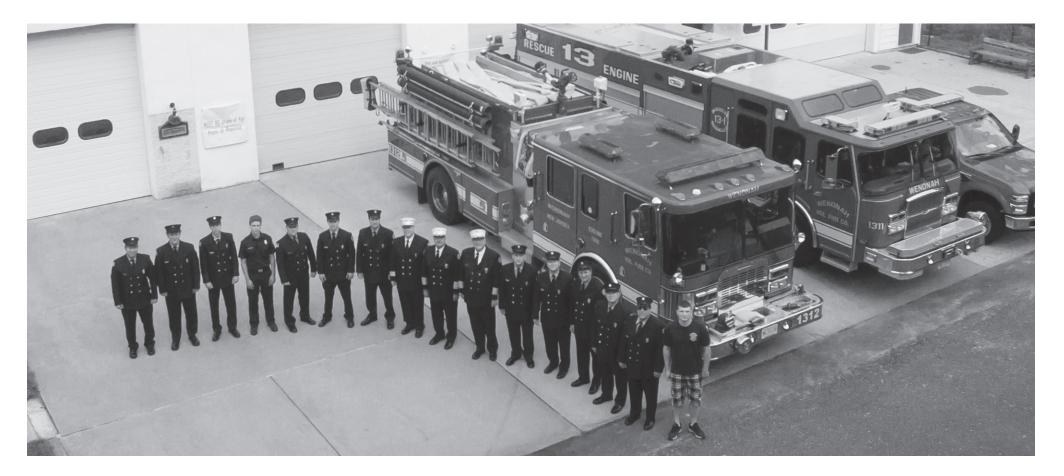

# WENONAH VOLUNTEER FIRE COMPANY

Every week is fire prevention week, and only working smoke detectors save lives and property. Test smoke detectors monthly and change batteries twice a year.

Listed left to right: Jeff Shinn, Matt Tohanczyn, Ryan Sole, Mike Offenbacker, Steve Christinzio, Marc Tohanczyn, Derek Pedersen (Captain), Tim Nessler (Ass't Chief), Drew Sole (Chief), Richard Black, Christopher Black, John Sakoff, Kevin Meeks, Len Campbell, Mike DiPaolo, Kyle Black

photo courtesy of Ron Farina