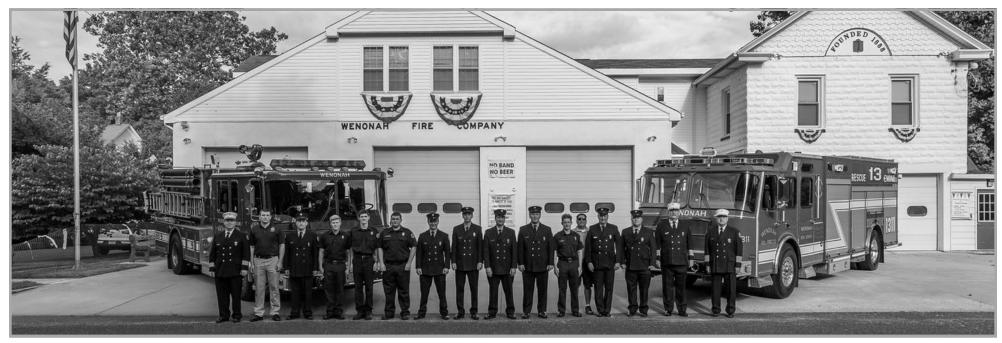

## WENONAH VOLUNTEER FIRE COMPANY

Every week is fire prevention week, and only working smoke alarms save lives and property. Test smoke alarms monthly, change batteries twice a year and replace smoke alarms every ten years.

Listed left to right: Tim Nessler, Kyle Black, Chris Black, Paul Smith, Andrew Kratz, Kyle Pallacovitch, Marc Tohanczyn, Ryan Sole, Matt Tohanczyn, Chris Robbins, Mike DiPaolo, Kevin Meeks, John Sakoff, Richard Black, Drew Sole.