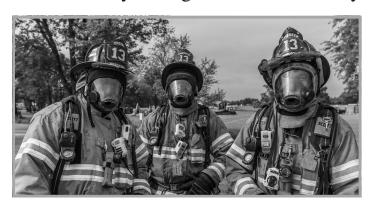

## WENONAH VOLUNTEER FIRE COMPANY

Every week is fire prevention week, and only working smoke alarms save lives and property. Test smoke alarms monthly, change batteries twice a year and replace smoke alarms every ten years.

Listed left to right: Tim Nessler, Kyle Black, Chris Black, Paul Smith, Andrew Kratz, Kyle Pallacovitch, Marc Tohanczyn, Ryan Sole, Matt Tohanczyn, Chris Robbins, Mike DiPaolo, Kevin Meeks, John Sakoff, Richard Black, Drew Sole.