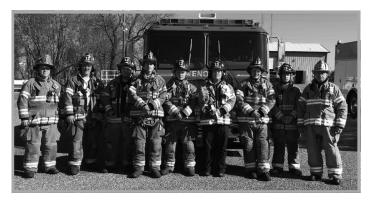

## WENONAH VOLUNTEER FIRE COMPANY

Every week is fire prevention week, and only working smoke alarms save lives and property. Test smoke alarms monthly, change batteries twice a year and replace smoke alarms every ten years.

Listed left to right: Tim Nessler, Kyle Black, Chris Black, Paul Smith, Andrew Kratz, Kyle Pallacovitch, Marc Tohanczyn, Ryan Sole, Matt Tohanczyn, Chris Robbins, Mike DiPaolo, Kevin Meeks, John Sakoff, Richard Black, Drew Sole.