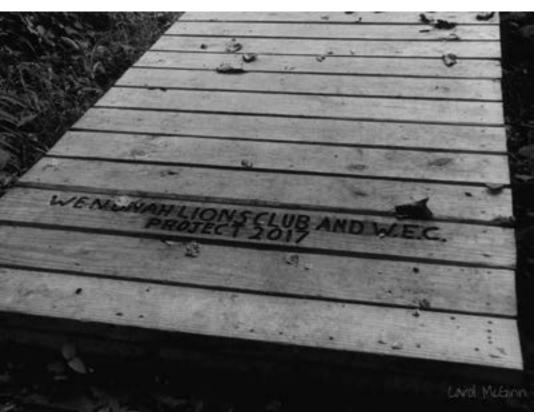

| Borough Office Closed                                       | *Boy Scouts 7:00PM                               |                                            |                         | Phone: (856) 478-9900 Fax: (856) 478-6955                 |                                                          |
| ake Association 7:30PM                                                                                                                        | MEMORIAL DAY                                                | Containerized Yard Waste                         |                                            |                         | www.lawy                                                  | ers-nj.com                                               |







# **JUNE 2018**

| Sunday                  | Monday                                                   | Tuesday                           | Wednesday                                                                | Thursday                | Friday                  | Saturday |
|-------------------------|----------------------------------------------------------|-----------------------------------|--------------------------------------------------------------------------|-------------------------|-------------------------|----------|
| Caro                    | lina                                                     | 22 1                              | The Telford Inn                                                          |                         | 1                       | 2